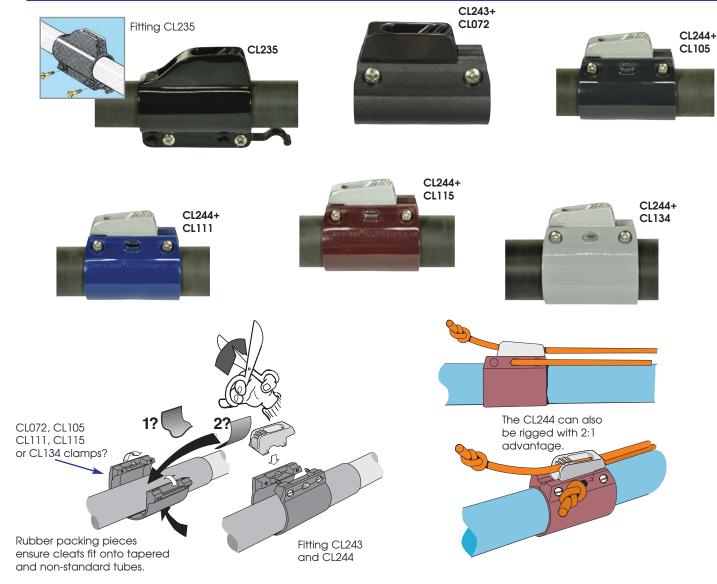

## Cleats for clamping onto tubes and poles, specification and rigging

We can advise on the parts required for a particular application.

Different colours are available to special order.

| Ropeø                                       | Reference                 | Description                         | Tubeø                                                                      |
|---------------------------------------------|---------------------------|-------------------------------------|----------------------------------------------------------------------------|
| 3-6mm <sup>1</sup> /8" - <sup>1</sup> /4"   | CL235 cleat               | Nylon one-piece cleat with clamp    | 30-32mm 1 <sup>1</sup> / <sub>8</sub> " - 1 <sup>1</sup> / <sub>4</sub> "  |
|                                             | CL243 cleat + CL072 clamp | Nylon cleat + Nylon clamp           | 20-21mm <sup>13</sup> /16"                                                 |
| 3-5mm <sup>1</sup> /8" - <sup>3</sup> /16"  | CL244 cleat + CL105 clamp | Alloy cleat + Nylon clamp           | 30-32mm 1 <sup>1</sup> / <sub>8</sub> " - 1 <sup>1</sup> / <sub>4</sub> "  |
|                                             | CL244 cleat + CL111 clamp | Alloy cleat + Nylon clamp           | 32-35mm 1 <sup>1</sup> / <sub>4</sub> " - 1 <sup>3</sup> / <sub>8</sub> "  |
|                                             | CL244 cleat + CL115 clamp | Alloy cleat + Nylon clamp           | 35-37mm 1 <sup>3</sup> / <sub>8</sub> " - 1 <sup>7</sup> / <sub>16</sub> " |
|                                             | CL244 cleat + CL134 clamp | Alloy cleat + Nylon clamp           | 42-43mm 1 11/16"                                                           |
| 4-8mm <sup>5</sup> /32" - <sup>5</sup> /16" | CL265 cleat               | Alloy cleat + Stainless steel clamp | 25-31mm 1"- 1 <sup>1</sup> / <sub>8</sub> "                                |