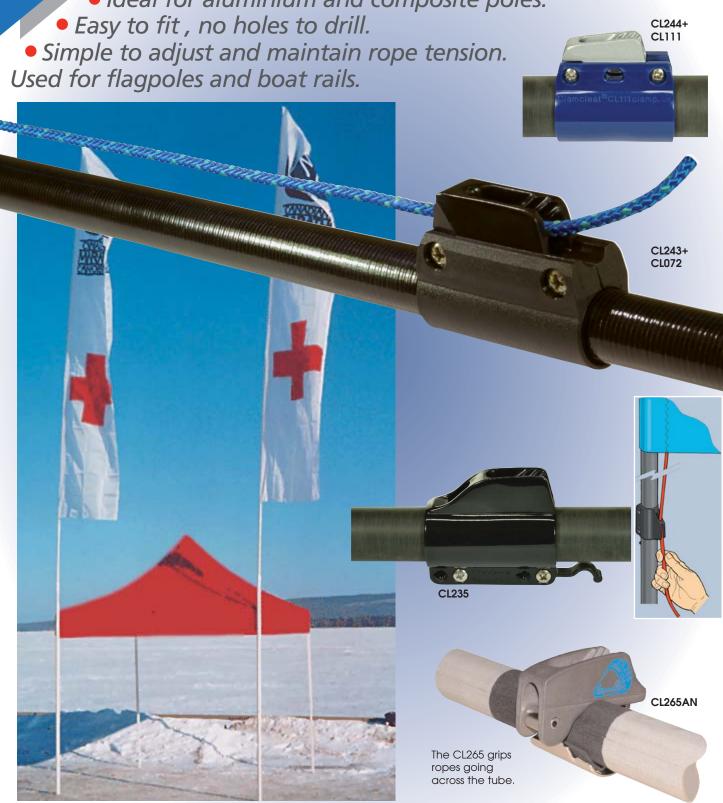

Cleats for clamping onto tubes and poles
A selection of nylon and alloy cleats to fit

tubes 20mm to 43mm (13/16" to 111/16") diameter.

Clamcleats Limited Watchmead Welwyn Garden City Hertfordshire AL7 1AP England Telephone 01707 330101 Fax 01707 321269 e-mail sales@clamcleat.com www.clamcleat.com

## Cleats for clamping onto tubes and poles, specification and rigging

We can advise on the parts required for a particular application.

Different colours are available to special order.

| Ropeø                                       | Reference                 | Description                         | Tubeø                                                                      |
|---------------------------------------------|---------------------------|-------------------------------------|----------------------------------------------------------------------------|
| 3-6mm <sup>1</sup> /8" - <sup>1</sup> /4"   | CL235 cleat               | Nylon one-piece cleat with clamp    | 30-32mm 1 <sup>1</sup> / <sub>8</sub> " - 1 <sup>1</sup> / <sub>4</sub> "  |
|                                             | CL243 cleat + CL072 clamp | Nylon cleat + Nylon clamp           | 20-21mm <sup>13</sup> /16"                                                 |
| 3-5mm <sup>1</sup> /8" - <sup>3</sup> /16"  | CL244 cleat + CL105 clamp | Alloy cleat + Nylon clamp           | 30-32mm 1 <sup>1</sup> / <sub>8</sub> " - 1 <sup>1</sup> / <sub>4</sub> "  |
|                                             | CL244 cleat + CL111 clamp | Alloy cleat + Nylon clamp           | 32-35mm 1 <sup>1</sup> / <sub>4</sub> " - 1 <sup>3</sup> / <sub>8</sub> "  |
|                                             | CL244 cleat + CL115 clamp | Alloy cleat + Nylon clamp           | 35-37mm 1 <sup>3</sup> / <sub>8</sub> " - 1 <sup>7</sup> / <sub>16</sub> " |
|                                             | CL244 cleat + CL134 clamp | Alloy cleat + Nylon clamp           | 42-43mm 1 11/16"                                                           |
| 4-8mm <sup>5</sup> /32" - <sup>5</sup> /16" | CL265 cleat               | Alloy cleat + Stainless steel clamp | 25-31mm 1"- 1 <sup>1</sup> / <sub>8</sub> "                                |