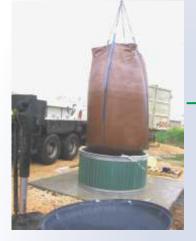

## CL279 cleat and items for recycling bags

 Used on semi-buried recycling bag systems, also known as deep collection containers.

Cleat, Loop, Rope and Tubes make a complete bag closing kit.
Strong, corrosion & impact resistant for long life.