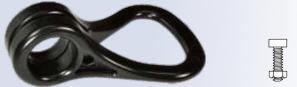

## CL279 cleat and items for recycling bags

 Used on semi-buried recycling bag systems, also known as deep collection containers.

Cleat, Loop, Rope and Tubes make a complete bag closing kit.
Strong, corrosion & impact resistant for long life.

Usually 5 to 8 PT406 are fitted per bag, to guide the rope around the bottom of thebag.

CL279 cleat

PT406 Loop

PT426 M5 nut & bolt

Clamcleats Ltd Welwyn Garden City AL7 1AP England tel +44(0)1707 330101 email sales@clamcleat.com www.clamcleat.com