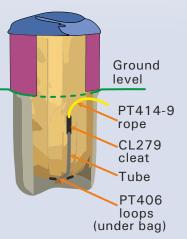

## CL279 cleat and items for recycling bags

 Used on semi-buried recycling bag systems, also known as deep collection containers.

Cleat, Loop, Rope and Tubes make a complete bag closing kit.
Strong, corrosion & impact resistant for long life.

Usually 5 to 8 PT406 are fitted per bag, to guide the rope around the bottom of thebag.

CL279 cleat

PT406 Loop

PT426 M5 nut & bolt

Clamcleats Ltd Welwyn Garden City AL7 1AP England tel +44(0)1707 330101 email sales@clamcleat.com www.clamcleat.com