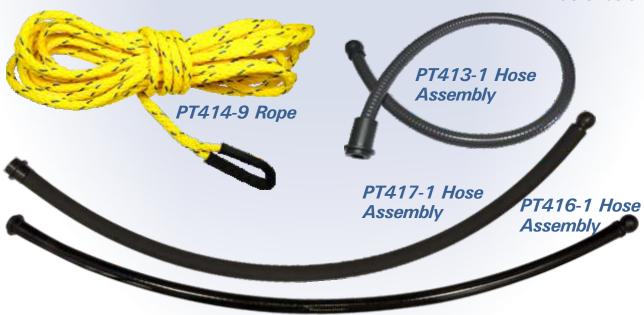

| _                                                                                                                                                                                                                                             | Technical information                                |                                                                                                                               |                                                                                                                                          |
|-----------------------------------------------------------------------------------------------------------------------------------------------------------------------------------------------------------------------------------------------|------------------------------------------------------|-------------------------------------------------------------------------------------------------------------------------------|------------------------------------------------------------------------------------------------------------------------------------------|
|                                                                                                                                                                                                                                               | fastening                                            | 7 ¾"<br>s supplied complete with backp                                                                                        | veen the cleat base and backplate.                                                                                                       |
| PT406 is high strength, impact resistant and corrosion proof.<br>Usually 5 to 8 fitted per bag. One is fitted on the end of the<br>tube, use PT426 or M5x25mm (#10x1") caphead nut & bolt.<br>Make sure PT406 can rotate around hose.95gr<br> |                                                      |                                                                                                                               |                                                                                                                                          |
| <b>PT426</b> Nut & Bolt to fix PT406 loop to tube end. (M5x25mm caphead bolt + M5 nylock nut). You need one per bag.                                                                                                                          |                                                      |                                                                                                                               |                                                                                                                                          |
| PT414-9. Low friction, braided rope. Fabric covered eye fits over PT406.<br>Designed to work perfectly with the cleat, loop and hoses.<br>10mm<br>3/8"ø 330gms<br>12 ozs                                                                      |                                                      |                                                                                                                               |                                                                                                                                          |
| 1m   40"     Use this chart to select the hose that is best for your bag size, application and environment.     Im   40"                                                                                                                      |                                                      |                                                                                                                               |                                                                                                                                          |
|                                                                                                                                                                                                                                               | PT413-1                                              | PT416-1                                                                                                                       | PT417-1                                                                                                                                  |
|                                                                                                                                                                                                                                               | Assembly with grey pastics tube.                     | Assembly with black plastics tube.                                                                                            | Assembly with black rubber tube.                                                                                                         |
| Construction                                                                                                                                                                                                                                  | PVC tube with spiral reinforcement. Ends glued.      | Tube has plastics inner, 2 layers of<br>fibre reinforcement, urethane outer.<br>Ends fitted into tube & cannot be<br>removed. | Tube has synthetic rubber inner,<br>2 layers of steel wire reinforcement,<br>rubber outer. Ends fitted into tube &<br>cannot be removed. |
| Weight                                                                                                                                                                                                                                        | 180gm. 6oz.                                          | 380gm. 13oz.                                                                                                                  | 910gm. 2lb.                                                                                                                              |
| Price                                                                                                                                                                                                                                         | 1x                                                   | 1.75x                                                                                                                         | 1.75x                                                                                                                                    |
| Temperature<br>range                                                                                                                                                                                                                          | -10 to +80 C<br>+15 to +180 F                        | -30 to +100 C<br>-20 to +220 F                                                                                                | -30 to +100 C<br>-20 to +220 F                                                                                                           |
| Advantages                                                                                                                                                                                                                                    | Light weight. Good value.<br>Totally weather proof.  | Abrasion resistant outer. Low friction inner. Totally weather proof.                                                          | Almost impossible to bend or crush.<br>Can be used as a handle to pull bag.                                                              |
| Suggested<br>use                                                                                                                                                                                                                              | Smaller bags. Lighter loads.<br>Coastal environment. | Larger bags. Heavy loads.<br>Sub-zero temperatures.<br>Coastal environment.                                                   | Larger bags. Heavy loads.<br>Sub-zero temperatures.                                                                                      |
|                                                                                                                                                                                                                                               | Ensure tube is not bent or                           | If tube is bent or crushed, straighten                                                                                        | If outer cover is abraded, wires could                                                                                                   |