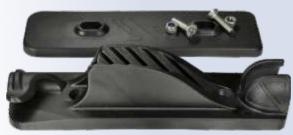

Usually 5 to 8 PT406 are fitted per bag, to guide the rope around the bottom of thebag.

CL279 cleat

PT406 Loop

PT426 M5 nut & bolt

Clamcleats Ltd Welwyn Garden City AL7 1AP England tel +44(0)1707 330101 email sales@clamcleat.com www.clamcleat.com

| _                                                                                                                                                                                                                                             | Technical information                                |                                                                                                                               |                                                                                                                                          |
|-----------------------------------------------------------------------------------------------------------------------------------------------------------------------------------------------------------------------------------------------|------------------------------------------------------|-------------------------------------------------------------------------------------------------------------------------------|------------------------------------------------------------------------------------------------------------------------------------------|
|                                                                                                                                                                                                                                               | fastening                                            | 7 ¾"<br>s supplied complete with backp                                                                                        | veen the cleat base and backplate.                                                                                                       |
| PT406 is high strength, impact resistant and corrosion proof.<br>Usually 5 to 8 fitted per bag. One is fitted on the end of the<br>tube, use PT426 or M5x25mm (#10x1") caphead nut & bolt.<br>Make sure PT406 can rotate around hose.95gr<br> |                                                      |                                                                                                                               |                                                                                                                                          |
| <b>PT426</b> Nut & Bolt to fix PT406 loop to tube end. (M5x25mm caphead bolt + M5 nylock nut). You need one per bag.                                                                                                                          |                                                      |                                                                                                                               |                                                                                                                                          |
| PT414-9. Low friction, braided rope. Fabric covered eye fits over PT406.<br>Designed to work perfectly with the cleat, loop and hoses.<br>10mm<br>3/8"ø 330gms<br>12 ozs                                                                      |                                                      |                                                                                                                               |                                                                                                                                          |
| 1m   40"     Use this chart to select the hose that is best for your bag size, application and environment.     Im   40"                                                                                                                      |                                                      |                                                                                                                               |                                                                                                                                          |
|                                                                                                                                                                                                                                               | PT413-1                                              | PT416-1                                                                                                                       | PT417-1                                                                                                                                  |
|                                                                                                                                                                                                                                               | Assembly with grey pastics tube.                     | Assembly with black plastics tube.                                                                                            | Assembly with black rubber tube.                                                                                                         |
| Construction                                                                                                                                                                                                                                  | PVC tube with spiral reinforcement. Ends glued.      | Tube has plastics inner, 2 layers of<br>fibre reinforcement, urethane outer.<br>Ends fitted into tube & cannot be<br>removed. | Tube has synthetic rubber inner,<br>2 layers of steel wire reinforcement,<br>rubber outer. Ends fitted into tube &<br>cannot be removed. |
| Weight                                                                                                                                                                                                                                        | 180gm. 6oz.                                          | 380gm. 13oz.                                                                                                                  | 910gm. 2lb.                                                                                                                              |
| Price                                                                                                                                                                                                                                         | 1x                                                   | 1.75x                                                                                                                         | 1.75x                                                                                                                                    |
| Temperature<br>range                                                                                                                                                                                                                          | -10 to +80 C<br>+15 to +180 F                        | -30 to +100 C<br>-20 to +220 F                                                                                                | -30 to +100 C<br>-20 to +220 F                                                                                                           |
| Advantages                                                                                                                                                                                                                                    | Light weight. Good value.<br>Totally weather proof.  | Abrasion resistant outer. Low friction inner. Totally weather proof.                                                          | Almost impossible to bend or crush.<br>Can be used as a handle to pull bag.                                                              |
| Suggested<br>use                                                                                                                                                                                                                              | Smaller bags. Lighter loads.<br>Coastal environment. | Larger bags. Heavy loads.<br>Sub-zero temperatures.<br>Coastal environment.                                                   | Larger bags. Heavy loads.<br>Sub-zero temperatures.                                                                                      |
|                                                                                                                                                                                                                                               | Ensure tube is not bent or                           | If tube is bent or crushed, straighten                                                                                        | If outer cover is abraded, wires could                                                                                                   |