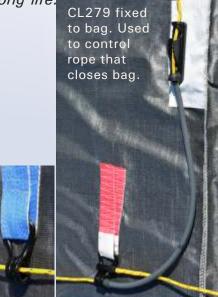

## CL279 cleat and items for recycling bags

 Used on semi-buried recycling bag systems, also known as deep collection containers.

Cleat, Loop, Rope and Tubes make a complete bag closing kit.
Strong, corrosion & impact resistant for long life.

Usually 5 to 8 PT406 are fitted per bag, to guide the rope around the bottom of thebag.

CL279 cleat

PT406 Loop

PT426 M5 nut & bolt

Clamcleats Ltd Welwyn Garden City AL7 1AP England tel +44(0)1707 330101 email sales@clamcleat.com www.clamcleat.com