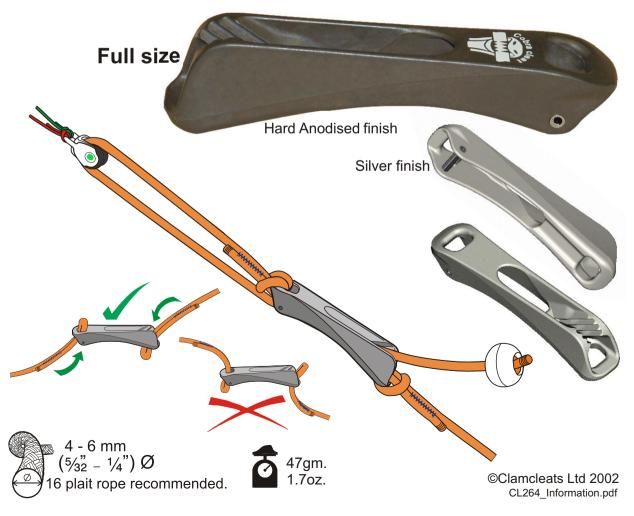

## **CL264** Cobra cleat

The CL264 is an alloy cleat designed for tensioning Kitesurf brake lines. We have combined our expertise and experience with that of top Kitesurfers, to produce a cleat that outperforms all other devices on the market.

## Features:

- Allows micro adjustment of your brake line, both in and out.
- Designed from scratch to meet the special needs of Kitesurfing.
- Easy to attach with simple larkshead knots. Performs best with 6mm, 1/4" ropes.
- Tests show that the CL264 lasts much longer than standard cleats.
- Available in Silver or Hard Anodised finishes.